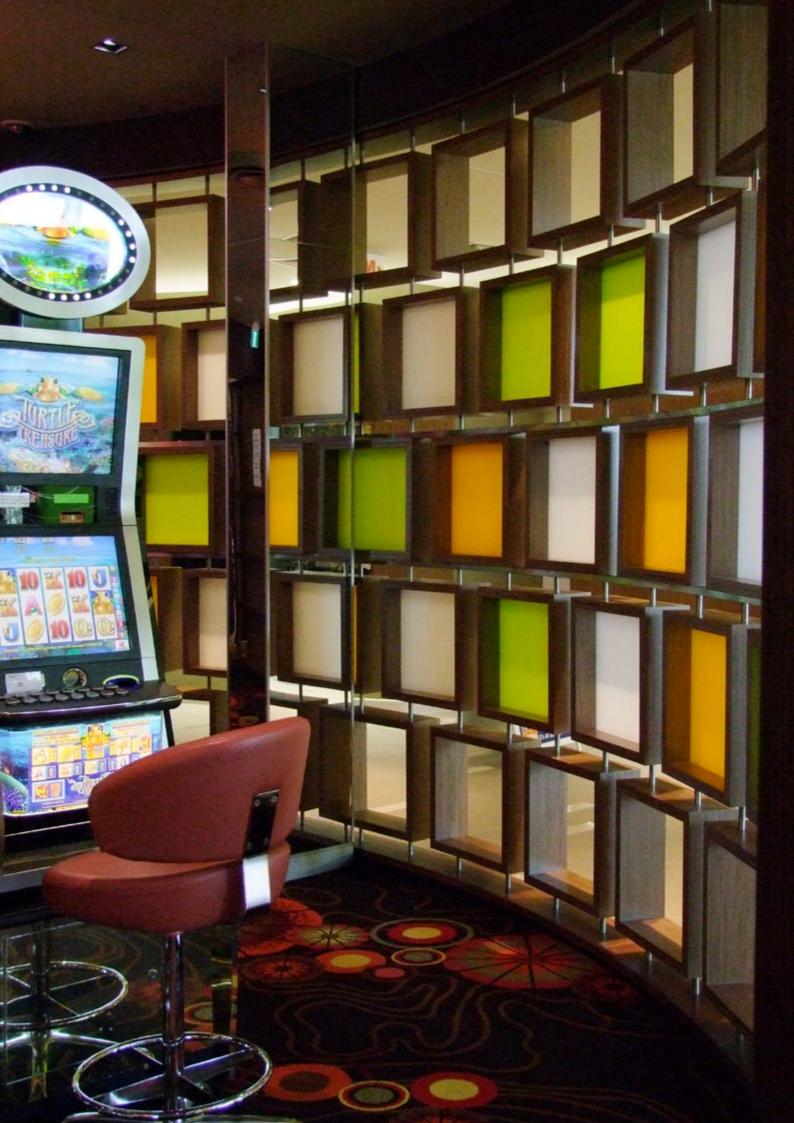

#### **CASINO GAMING FLOOR**

SKYCITY ADELAIDE

"WEBB + has reinvigorated the interior and activated the street edges of Skycity Adelaide"

Artichoke, 13 September, 2005

1. North Entry 2-4. Gaming Floor

The Gaming Floor presented particularly difficult challenges. Its situation in an unusually shaped section of the Casino building, between two heritage listed vaulted spaces occupied by the North Restaurant and the Loco Bar, and the requirement to provide a primary entrance from North terrace added to the constraints.

As the area had to compete with the adjacent heritage spaces, strong theatrical statements were required: Huge ten-meter diameter lighting fixtures and reinstated Bohemian Crystal Chandeliers from the original fitout, against a backdrop of reflective surfaces and dramatic concealed lighting achieved the desired effect.

The lower gaming machine spaces lined with timber veneers and upholstered panels in warm tones allow for a high degree of patron comfort. Dramatic cut timber and bronze mirror screens break up and define the line between bar, gaming and circulation.