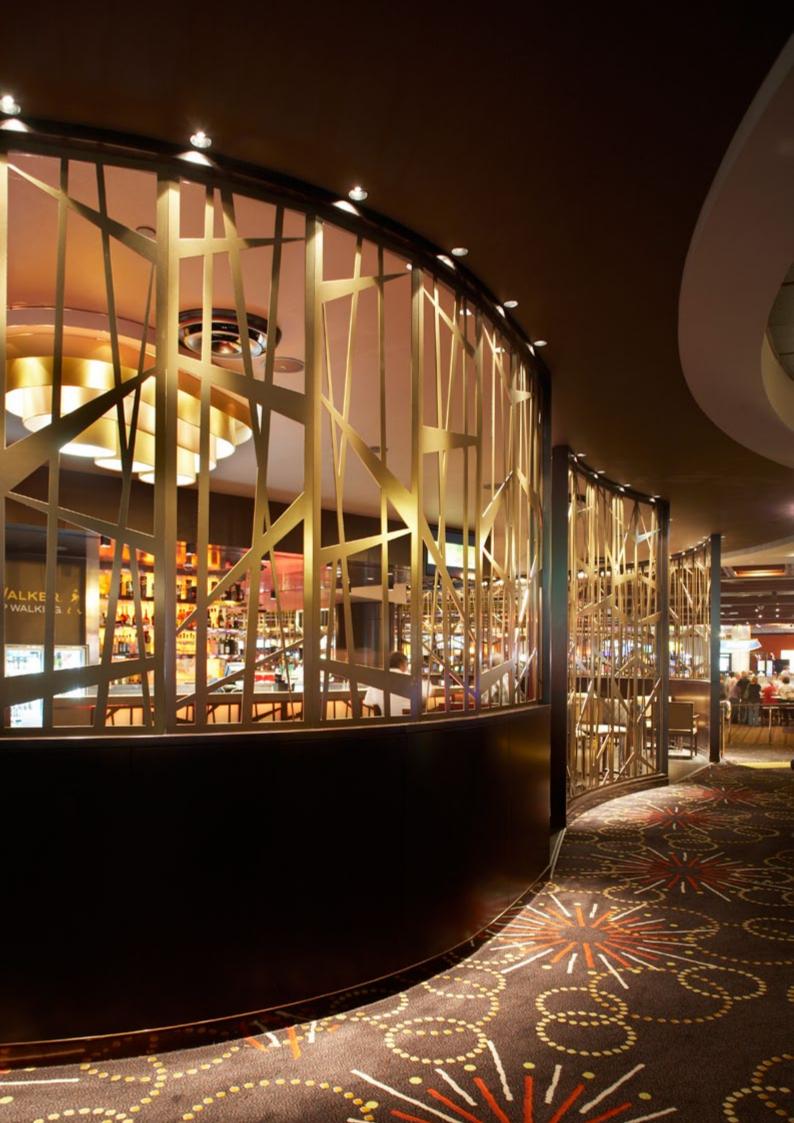

#### **CARBON BAR**

## BURSWOOD ENTERTAINMENT COMPLEX PERTH

Carbon, an expansive new Sports Bar forms a destinational offer within the Burswood Entertainment Complex, providing state of the art technology and superior user comfort in what is a benchmark development for this type of facility. This area also provides facilities for TAB and Keno which fully utilise the AV systems.