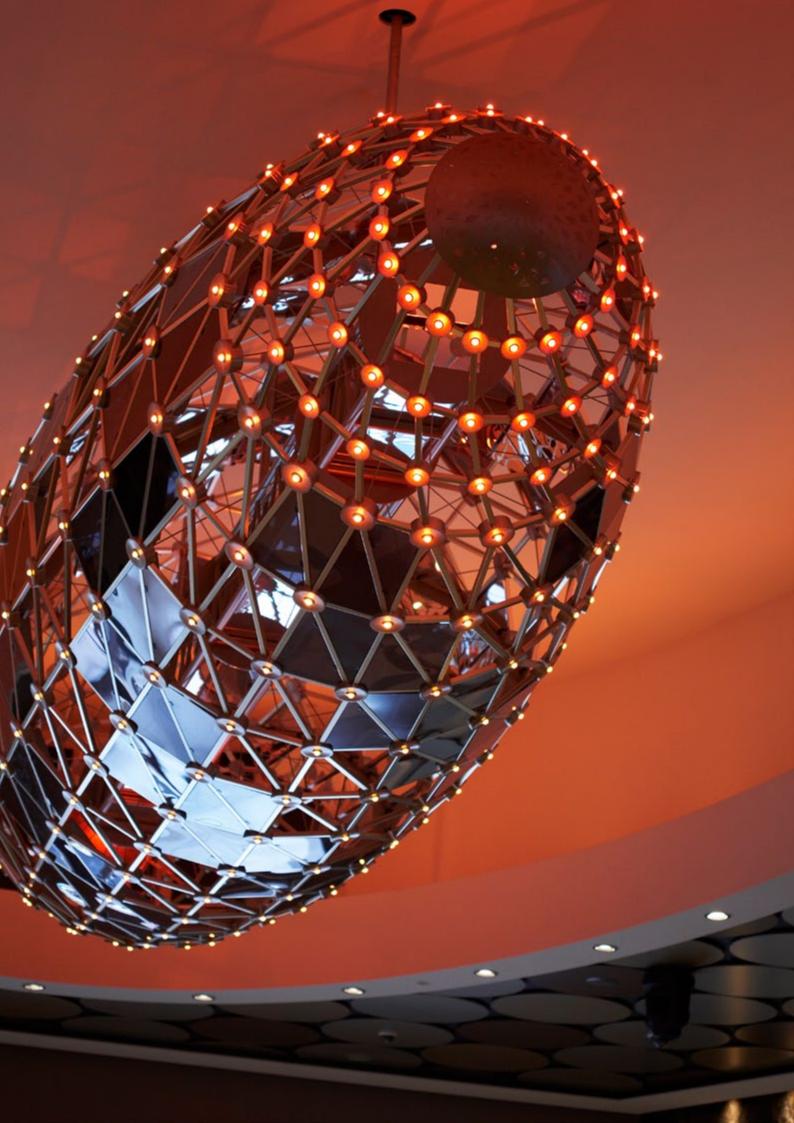

#### **ENTRANCE**

# BURSWOOD ENTERTAINMENT COMPLEX PERTH

GENERAL VIEW TOWARDS GAMING FLOOR
 GAMING FLOOR ENTRY
 J. LIGHT SCULPTURE/CHANDELIER

A major entry experience as part of the upgrade of the casino gaming floor. A large space allowing flexibility for extensive display, but with sufficient detail and rich materials to have interest when empty. A unique 21st century chandelier offers a sound and lightshow kinetic experience.