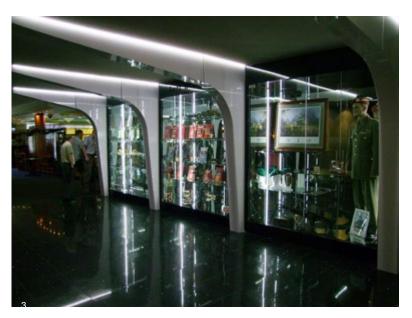

#### **BRIBIE ISLAND RSL**

#### QUEENSLAND RUBICON

1. LOUNGE 2.GAMING AREA 3.MEMORABILIA CABINET

A complete refurbishment of an existing RSL combining a more sophisticated club like feel to the gaming lounge bar and cafe areas. The need for a dignified approach to the RSL memorabilia areas underscoring the reverence for these objects and their connection to the origins of the RSL was achieved with elegant structures and strong materiality.