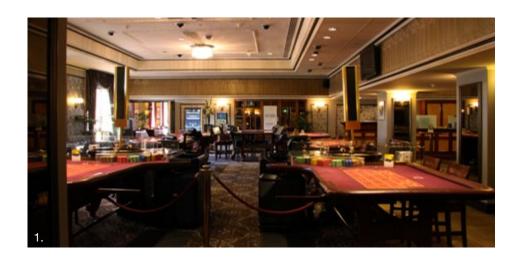

#### **CASINO GAMING FLOOR**

SKYCITY ADELAIDE

"WEBB + has reinvigorated the interior and activated the street edges of Skycity Adelaide"

Artichoke, 13 September, 2005

1. North Entry 2-4. Gaming Floor

The Gaming Floor presented particularly difficult challenges. Its situation in an unusually shaped section of the Casino building, between two heritage listed vaulted spaces occupied by the North Restaurant and the Loco Bar, and the requirement to provide a primary entrance from North terrace added to the constraints.