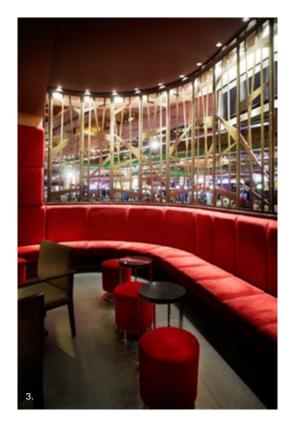

#### **MESH BAR**

### BURSWOOD ENTERTAINMENT COMPLEX PERTH

1. VIEW FROM NEW ENTRY 2. BACKLIT ONYX TO BAR 3. INTIMATE SEATING AND METAL SCREENS

A new welcoming bar as part of the entry experience. Cut metal screens delineate the seating areas but maintain views to the gaming floor. Backlit onyx and warm colours provide a warm ambience.