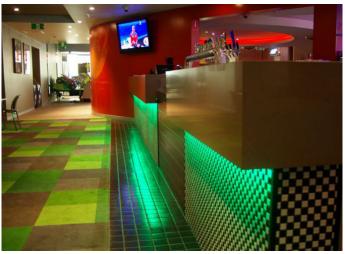

### SKYCITY ADELAIDE

A limited refurbishment to improve the existing Sports Bar area. New bar cladding and opening up of the bar to improve service access and circulations for patrons combines with a dedicated TAB station and enlarged viewing area to create a relaxed atmosphere with masculine touches in the new finishes.