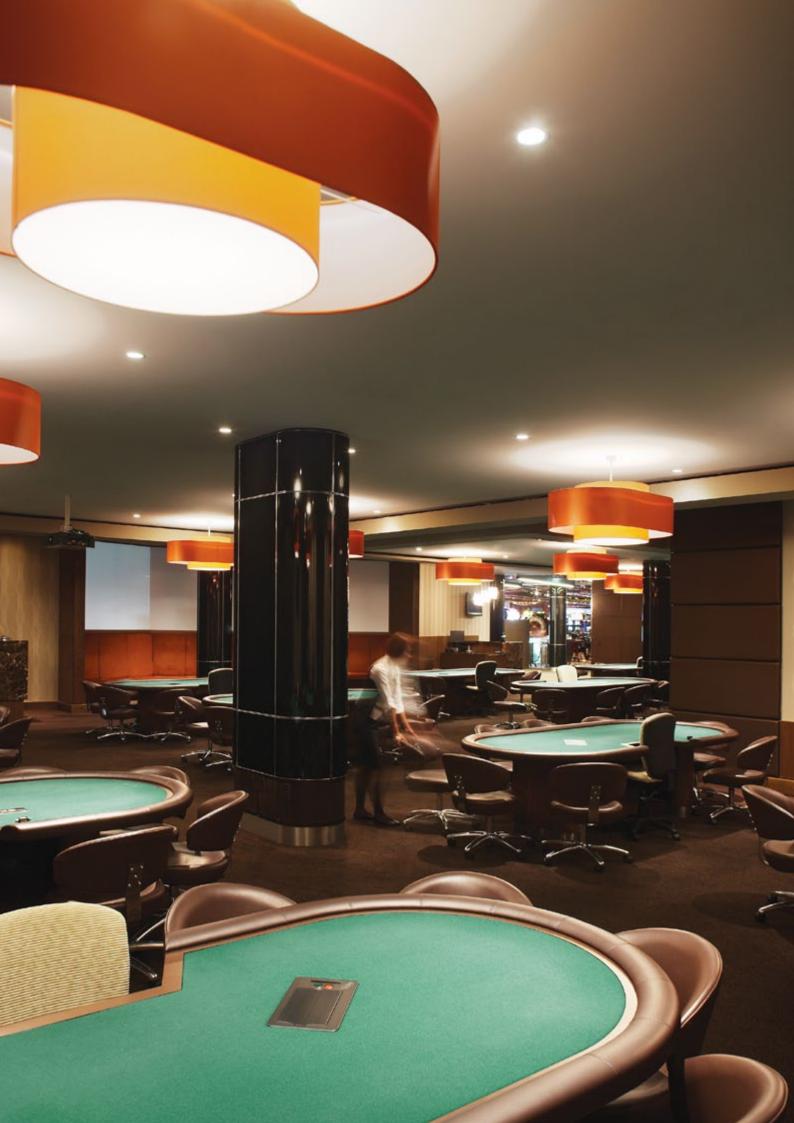

#### **POKER ROOM**

# BURSWOOD ENTERTAINMENT COMPLEX PERTH

A new dedicated poker room to maximise the revived popularity of poker and provide for tournaments. Robust but subtle finishes of upholstered panels, marble and timber provide a sophisticated palette.