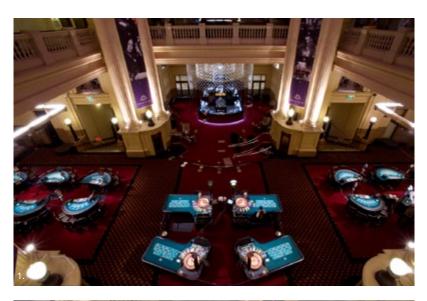

#### **CASINO GAMING FLOOR**

SKYCITY ADELAIDE

"WEBB + has reinvigorated the interior and activated the street edges of Skycity Adelaide"

Artichoke, 13 September, 2005

1. North Entry 2-4. Gaming Floor

The Gaming Floor presented particularly difficult challenges. Its situation in an unusually shaped section of the Casino building, between two heritage listed vaulted spaces occupied by the North Restaurant and the Loco Bar, and the requirement to provide a primary entrance from North terrace added to the constraints.

As the area had to compete with the adjacent heritage spaces, strong theatrical statements were required: Huge ten-meter diameter lighting fixtures and reinstated Bohemian Crystal Chandeliers from the original fitout, against a backdrop of reflective surfaces and dramatic concealed lighting achieved the desired effect.