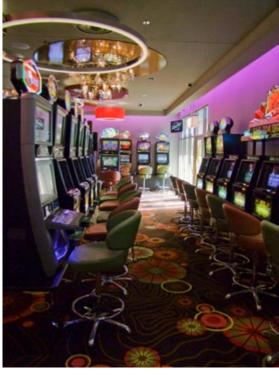

#### **CASINO GAMING FLOOR**

SKYCITY ADELAIDE

"WEBB + has reinvigorated the interior and activated the street edges of Skycity Adelaide"

Artichoke, 13 September, 2005

1. North Entry 2-4. Gaming Floor

The Gaming Floor presented particularly difficult challenges. Its situation in an unusually shaped section of the Casino building, between two heritage listed vaulted spaces occupied by the North Restaurant and the Loco Bar, and the requirement to provide a primary entrance from North terrace added to the constraints.

As the area had to compete with the adjacent heritage spaces, strong theatrical statements were required: Huge ten-meter diameter lighting fixtures and reinstated Bohemian Crystal Chandeliers from the original fitout, against a backdrop of reflective surfaces and dramatic concealed lighting achieved the desired effect.

The lower gaming machine spaces lined with timber veneers and upholstered panels in warm tones allow for a high degree of patron comfort. Dramatic cut timber and bronze mirror screens break up and define the line between bar, gaming and circulation.