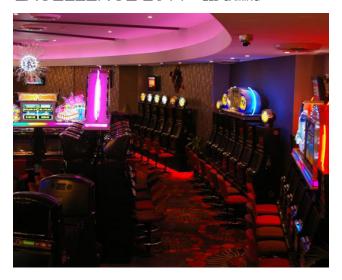

### GRANGE ROOM SKYCITY ADELAIDE

A limited soft refurbishment of gaming areas to provide a members table gaming area. The space was lightened and freshened with a palette of textured and patterned wallpapers to create a welcoming, sophisticated ambience with references to traditional European gaming establishments.

### SKYCITY ADELAIDE

A limited refurbishment to improve the existing Sports Bar area. New bar cladding and opening up of the bar to improve service access and circulations for patrons combines with a dedicated TAB station and enlarged viewing area to create a relaxed atmosphere with masculine touches in the new finishes.