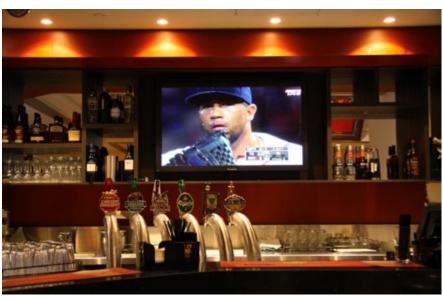

### SKYCITY ADELAIDE

A limited refurbishment to improve the existing Sports Bar area. New bar cladding and opening up of the bar to improve service access and circulations for patrons combines with a dedicated TAB station and enlarged viewing area to create a relaxed atmosphere with masculine touches in the new finishes.