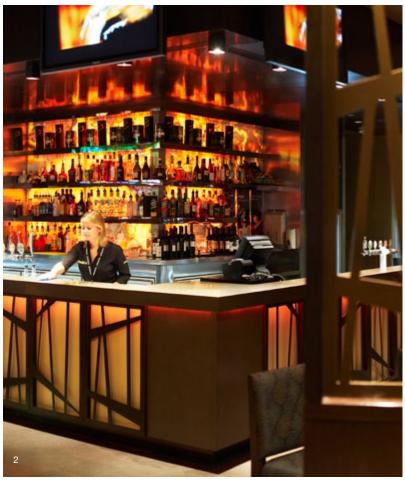

#### **MESH BAR**

### BURSWOOD ENTERTAINMENT COMPLEX PERTH

1. VIEW FROM NEW ENTRY 2. BACKLIT ONYX TO BAR 3. INTIMATE SEATING AND METAL SCREENS

A new welcoming bar as part of the entry experience. Cut metal screens delineate the seating areas but maintain views to the gaming floor. Backlit onyx and warm colours provide a warm ambience.