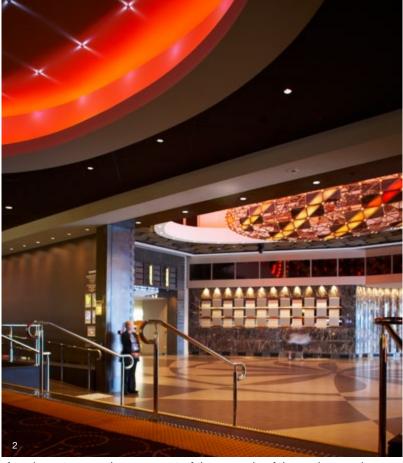

#### **ENTRANCE**

# BURSWOOD ENTERTAINMENT COMPLEX PERTH

GENERAL VIEW TOWARDS GAMING FLOOR
 GAMING FLOOR ENTRY
 J. LIGHT SCULPTURE/CHANDELIER

A major entry experience as part of the upgrade of the casino gaming floor. A large space allowing flexibility for extensive display, but with sufficient detail and rich materials to have interest when empty. A unique 21st century chandelier offers a sound and lightshow kinetic experience.