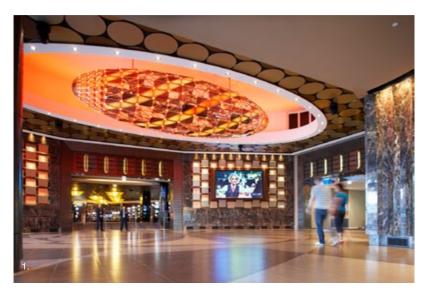

#### **ENTRANCE**

# BURSWOOD ENTERTAINMENT COMPLEX PERTH

GENERAL VIEW TOWARDS GAMING FLOOR
 GAMING FLOOR ENTRY
 J. LIGHT SCULPTURE/CHANDELIER

A major entry experience as part of the upgrade of the casino gaming floor. A large space allowing flexibility for extensive display, but with sufficient detail and rich materials to have interest when empty. A unique 21st century chandelier offers a sound and lightshow kinetic experience.