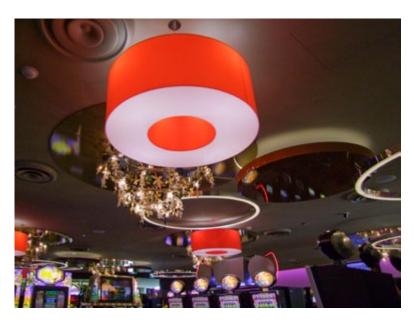

#### **CASINO GAMING FLOOR**

SKYCITY ADELAIDE

"WEBB + has reinvigorated the interior and activated the street edges of Skycity Adelaide"

Artichoke, 13 September, 2005

1. North Entry 2-4. Gaming Floor

The Gaming Floor presented particularly difficult challenges. Its situation in an unusually shaped section of the Casino building, between two heritage listed vaulted spaces occupied by the North Restaurant and the Loco Bar, and the requirement to provide a primary entrance from North terrace added to the constraints.

As the area had to compete with the adjacent heritage spaces, strong theatrical statements were required: Huge ten-meter diameter lighting fixtures and reinstated Bohemian Crystal Chandeliers from the original fitout, against a backdrop of reflective surfaces and dramatic concealed lighting achieved the desired effect.

The lower gaming machine spaces lined with timber veneers and upholstered panels in warm tones allow for a high degree of patron comfort. Dramatic cut timber and bronze mirror screens break up and define the line between bar, gaming and circulation.