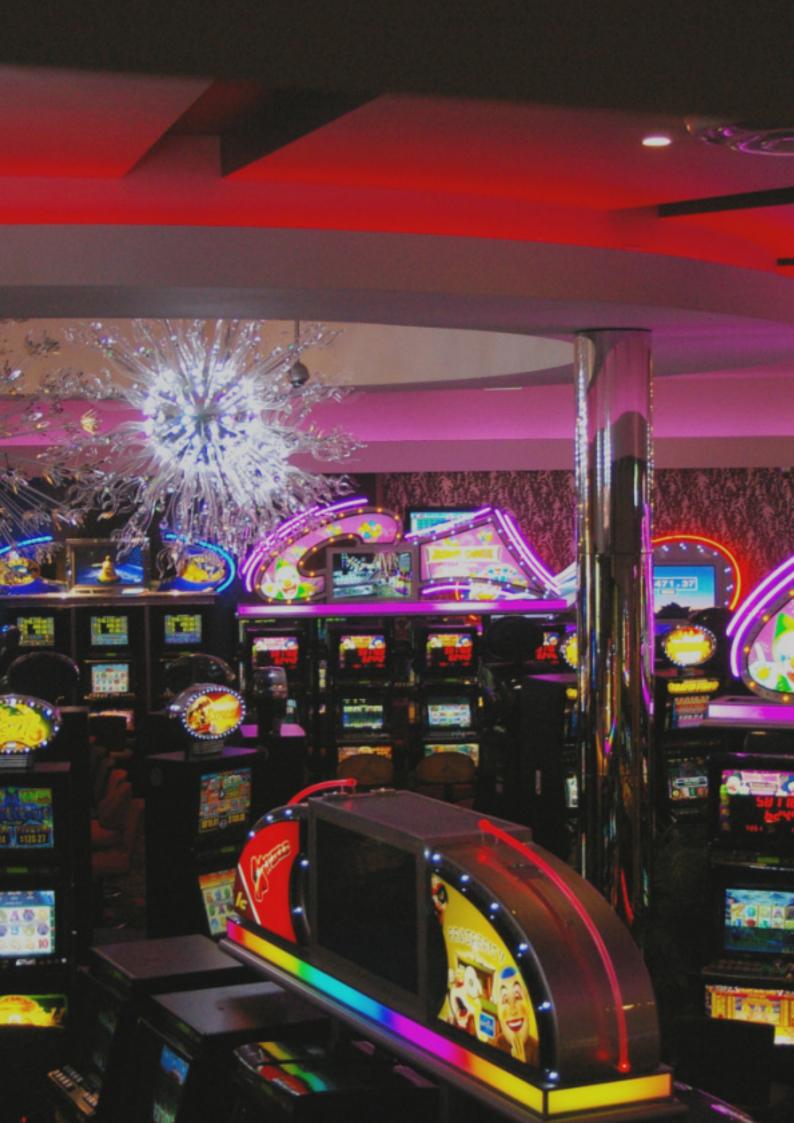

#### **CASINO GAMING FLOOR**

SKYCITY ADELAIDE

"WEBB + has reinvigorated the interior and activated the street edges of Skycity Adelaide"

Artichoke, 13 September, 2005

1. North Entry 2-4. Gaming Floor

The Gaming Floor presented particularly difficult challenges. Its situation in an unusually shaped section of the Casino building, between two heritage listed vaulted spaces occupied by the North Restaurant and the Loco Bar, and the requirement to provide a primary entrance from North terrace added to the constraints.

As the area had to compete with the adjacent heritage spaces, strong theatrical statements were required: Huge ten-meter diameter lighting fixtures and reinstated Bohemian Crystal Chandeliers from the original fitout, against a backdrop of reflective surfaces and dramatic concealed lighting achieved the desired effect.

The lower gaming machine spaces lined with timber veneers and upholstered panels in warm tones allow for a high degree of patron comfort. Dramatic cut timber and bronze mirror screens break up and define the line between bar, gaming and circulation.