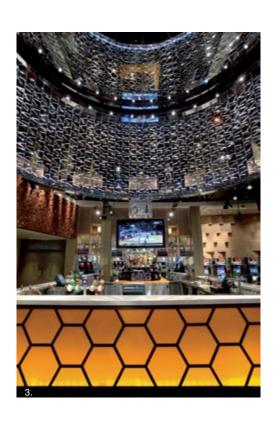

#### **CROWN RIVERSIDE LOUNGE**

CROWN LTD MELBOURNE

"THIS DESIGN SETS A NEW BENCHMARK IN GAMING SPACES"

Located in the West End area of the Crown Entertainment Complex, the Riverside Lounge is a members only slots lounge catering to an increasingly demanding clientele.

Rich fabric screens and extensive ceiling fixtures coupled with a generosity of space and facility create a highly embellished destinational space, raising a new benchmark in gaming design.

1. LOUNGE AREA 2. ENTRY 3.BAR