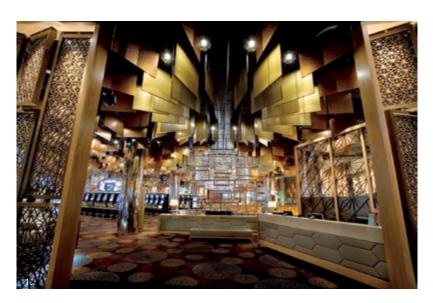

# BURSWOOD ENTERTAINMENT COMPLEX PERTH

Refreshment of the old high rollers area to create a high quality mid tier gaming area of primarily table games. A rich palette of finishes provide warmth and drama to the double height space with overscale chandeliers, offset against red gloss panels, echoing an understated asian influence.

DOUBLE HEIGHT SPACE
 BAR AND GAMING AREA
 CUSTOM LIGHTING OVER
 STAIR TO UPPER LEVEL