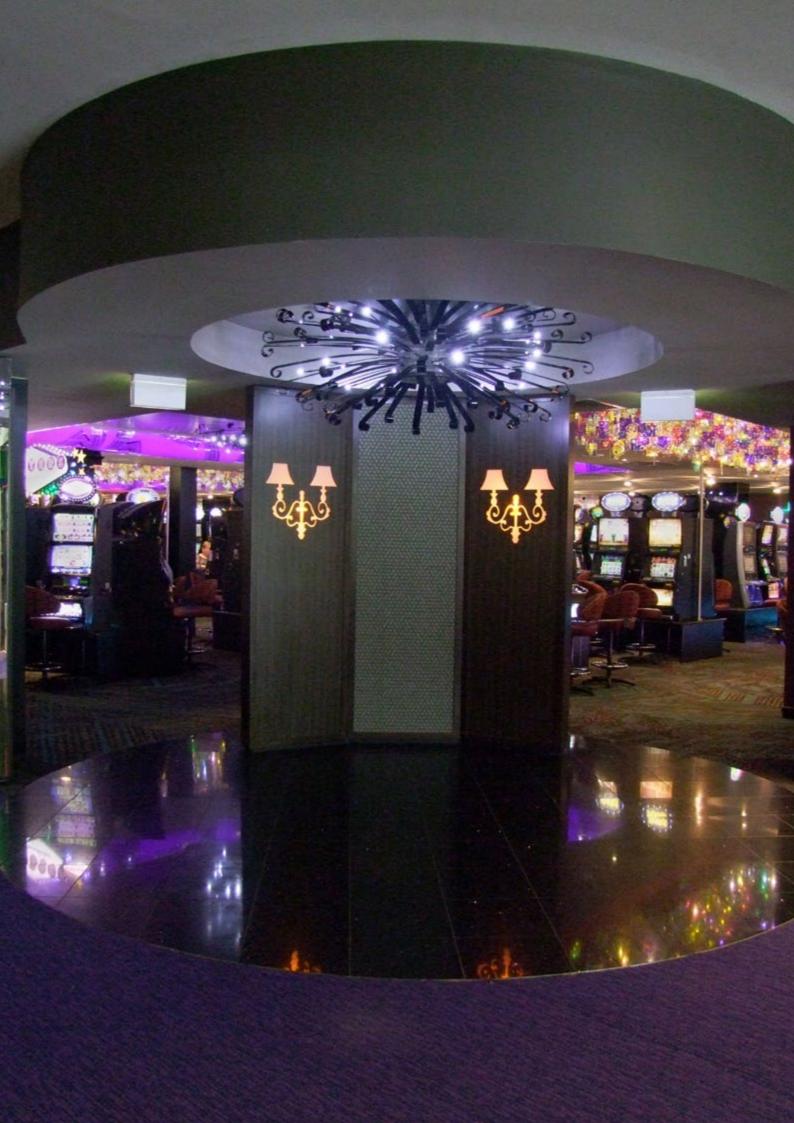

#### **ENTRANCE**

# BURSWOOD ENTERTAINMENT COMPLEX PERTH

GENERAL VIEW TOWARDS GAMING FLOOR
 GAMING FLOOR ENTRY
 J. LIGHT SCULPTURE/CHANDELIER

A major entry experience as part of the upgrade of the casino gaming floor. A large space allowing flexibility for extensive display, but with sufficient detail and rich materials to have interest when empty. A unique 21st century chandelier offers a sound and lightshow kinetic experience.