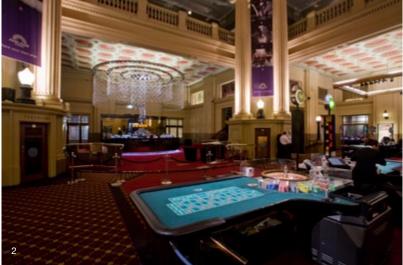

#### **CASINO GAMING FLOOR**

SKYCITY ADELAIDE

"WEBB + has reinvigorated the interior and activated the street edges of Skycity Adelaide"

Artichoke, 13 September, 2005

1. North Entry 2-4. Gaming Floor

The Gaming Floor presented particularly difficult challenges. Its situation in an unusually shaped section of the Casino building, between two heritage listed vaulted spaces occupied by the North Restaurant and the Loco Bar, and the requirement to provide a primary entrance from North terrace added to the constraints.

As the area had to compete with the adjacent heritage spaces, strong theatrical statements were required: Huge ten-meter diameter lighting fixtures and reinstated Bohemian Crystal Chandeliers from the original fitout, against a backdrop of reflective surfaces and dramatic concealed lighting achieved the desired effect.

The lower gaming machine spaces lined with timber veneers and upholstered panels in warm tones allow for a high degree of patron comfort. Dramatic cut timber and bronze mirror screens break up and define the line between bar, gaming and circulation.