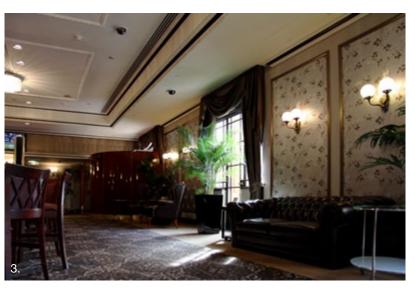

### GRANGE ROOM SKYCITY ADELAIDE

A limited soft refurbishment of gaming areas to provide a members table gaming area. The space was lightened and freshened with a palette of textured and patterned wallpapers to create a welcoming, sophisticated ambience with references to traditional European gaming establishments.