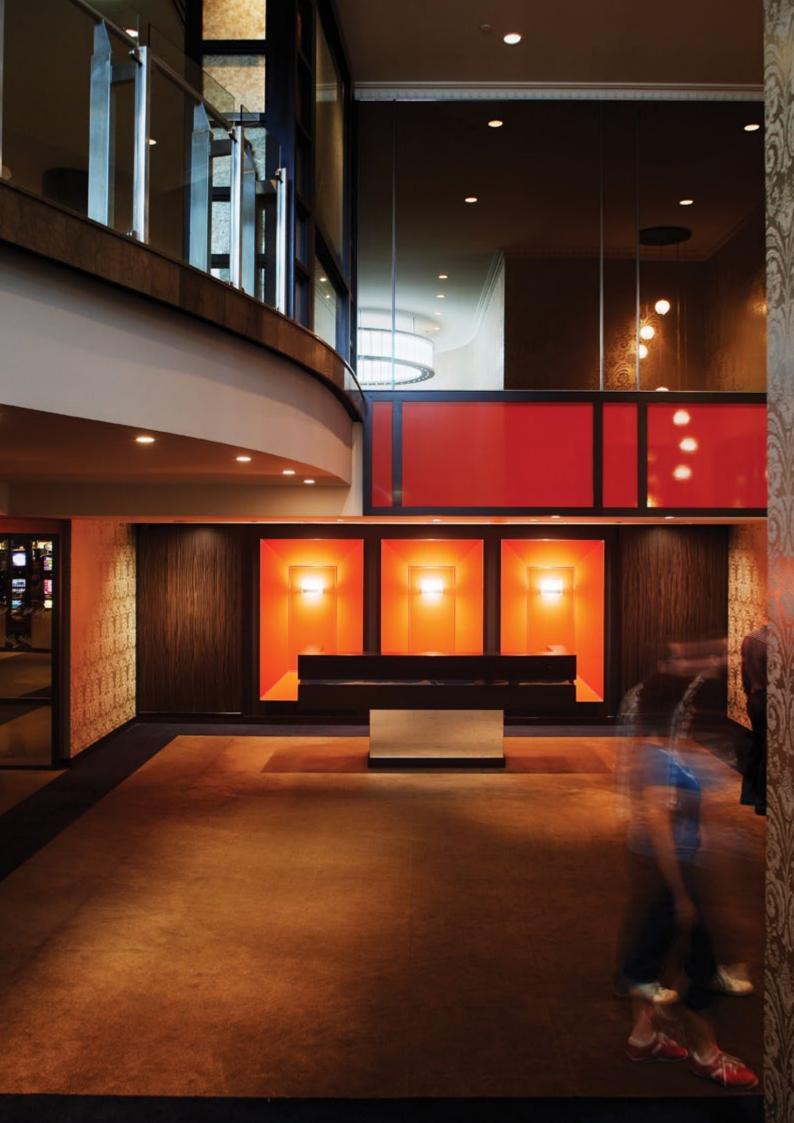

#### **CASINO GAMING FLOOR**

SKYCITY ADELAIDE

"WEBB + has reinvigorated the interior and activated the street edges of Skycity Adelaide"

Artichoke, 13 September, 2005

1. North Entry 2-4. Gaming Floor

The Gaming Floor presented particularly difficult challenges. Its situation in an unusually shaped section of the Casino building, between two heritage listed vaulted spaces occupied by the North Restaurant and the Loco Bar, and the requirement to provide a primary entrance from North terrace added to the constraints.

As the area had to compete with the adjacent heritage spaces, strong theatrical statements were required: Huge ten-meter diameter lighting fixtures and reinstated Bohemian Crystal Chandeliers from the original fitout, against a backdrop of reflective surfaces and dramatic concealed lighting achieved the desired effect.

The lower gaming machine spaces lined with timber veneers and upholstered panels in warm tones allow for a high degree of patron comfort. Dramatic cut timber and bronze mirror screens break up and define the line between bar, gaming and circulation.