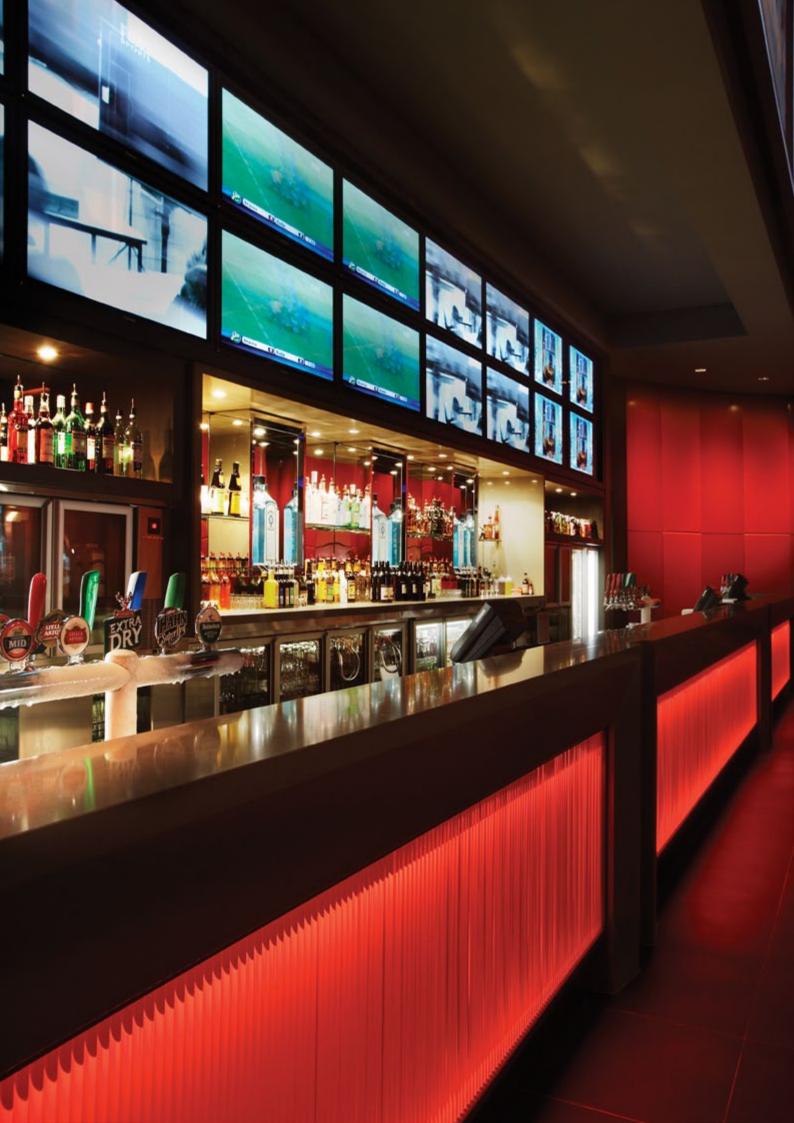

#### **CARBON BAR**

## BURSWOOD ENTERTAINMENT COMPLEX PERTH

Carbon, an expansive new Sports Bar forms a destinational offer within the Burswood Entertainment Complex, providing state of the art technology and superior user comfort in what is a benchmark development for this type of facility. This area also provides facilities for TAB and Keno which fully utilise the AV systems.