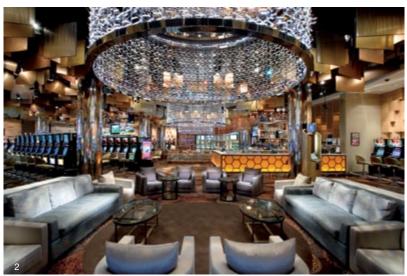

#### **CASINO GAMING FLOOR**

SKYCITY ADELAIDE

"WEBB + has reinvigorated the interior and activated the street edges of Skycity Adelaide"

Artichoke, 13 September, 2005

1. North Entry 2-4. Gaming Floor

The Gaming Floor presented particularly difficult challenges. Its situation in an unusually shaped section of the Casino building, between two heritage listed vaulted spaces occupied by the North Restaurant and the Loco Bar, and the requirement to provide a primary entrance from North terrace added to the constraints.

As the area had to compete with the adjacent heritage spaces, strong theatrical statements were required: Huge ten-meter diameter lighting fixtures and reinstated Bohemian Crystal Chandeliers from the original fitout, against a backdrop of reflective surfaces and dramatic concealed lighting achieved the desired effect.

The lower gaming machine spaces lined with timber veneers and upholstered panels in warm tones allow for a high degree of patron comfort. Dramatic cut timber and bronze mirror screens break up and define the line between bar, gaming and circulation.