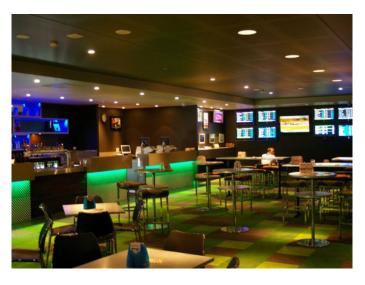

#### **SPORTS BAR**

### SKYCITY ADELAIDE

A limited refurbishment to improve the existing Sports Bar area. New bar cladding and opening up of the bar to improve service access and circulations for patrons combines with a dedicated TAB station and enlarged viewing area to create a relaxed atmosphere with masculine touches in the new finishes.