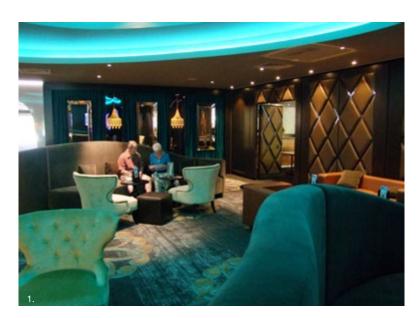

#### **CROWN RIVERSIDE LOUNGE**

CROWN LTD MELBOURNE

"THIS DESIGN SETS A NEW BENCHMARK IN GAMING SPACES"

Located in the West End area of the Crown Entertainment Complex, the Riverside Lounge is a members only slots lounge catering to an increasingly demanding clientele.

Rich fabric screens and extensive ceiling fixtures coupled with a generosity of space and facility create a highly embellished destinational space, raising a new benchmark in gaming design.

1. LOUNGE AREA 2. ENTRY 3.BAR