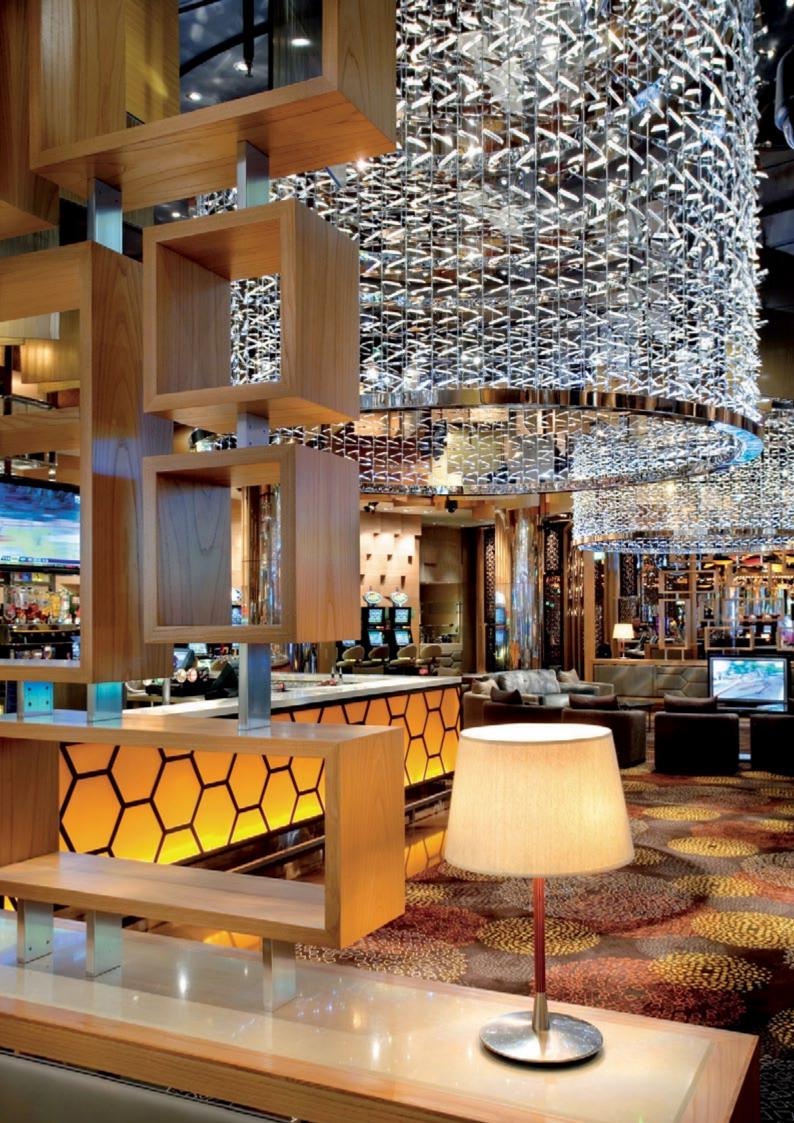

#### **CROWN RIVERSIDE LOUNGE**

CROWN LTD MELBOURNE

"THIS DESIGN SETS A NEW BENCHMARK IN GAMING SPACES"

Located in the West End area of the Crown Entertainment Complex, the Riverside Lounge is a members only slots lounge catering to an increasingly demanding clientele.

Rich fabric screens and extensive ceiling fixtures coupled with a generosity of space and facility create a highly embellished destinational space, raising a new benchmark in gaming design.

1. LOUNGE AREA 2. ENTRY 3.BAR