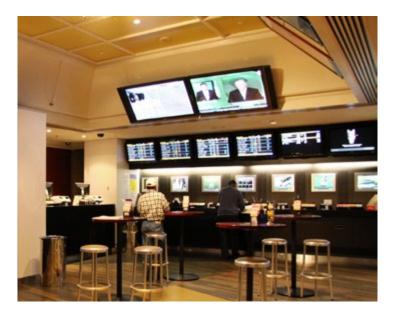

### SKYCITY ADELAIDE

A limited refurbishment to improve the existing Sports Bar area. New bar cladding and opening up of the bar to improve service access and circulations for patrons combines with a dedicated TAB station and enlarged viewing area to create a relaxed atmosphere with masculine touches in the new finishes.