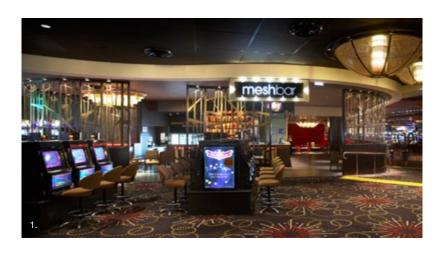

#### **MESH BAR**

### BURSWOOD ENTERTAINMENT COMPLEX PERTH

1. VIEW FROM NEW ENTRY 2. BACKLIT ONYX TO BAR 3. INTIMATE SEATING AND METAL SCREENS

A new welcoming bar as part of the entry experience. Cut metal screens delineate the seating areas but maintain views to the gaming floor. Backlit onyx and warm colours provide a warm ambience.