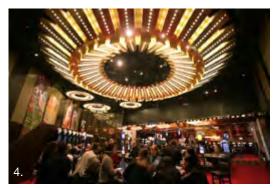

#### **CASINO GAMING FLOOR**

SKYCITY ADELAIDE

"WEBB + has reinvigorated the interior and activated the street edges of Skycity Adelaide"

Artichoke, 13 September, 2005

1. North Entry 2-4. Gaming Floor

The Gaming Floor presented particularly difficult challenges. Its situation in an unusually shaped section of the Casino building, between two heritage listed vaulted spaces occupied by the North Restaurant and the Loco Bar, and the requirement to provide a primary entrance from North terrace added to the constraints.

As the area had to compete with the adjacent heritage spaces, strong theatrical statements were required: Huge ten-meter diameter lighting fixtures and reinstated Bohemian Crystal Chandeliers from the original fitout, against a backdrop of reflective surfaces and dramatic concealed lighting achieved the desired effect.