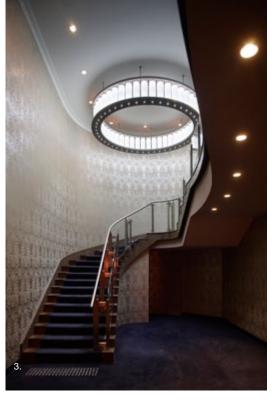

#### **CASINO GAMING FLOOR**

SKYCITY ADELAIDE

"WEBB + has reinvigorated the interior and activated the street edges of Skycity Adelaide"

Artichoke, 13 September, 2005

1. North Entry 2-4. Gaming Floor

The Gaming Floor presented particularly difficult challenges. Its situation in an unusually shaped section of the Casino building, between two heritage listed vaulted spaces occupied by the North Restaurant and the Loco Bar, and the requirement to provide a primary entrance from North terrace added to the constraints.

As the area had to compete with the adjacent heritage spaces, strong theatrical statements were required: Huge ten-meter diameter lighting fixtures and reinstated Bohemian Crystal Chandeliers from the original fitout, against a backdrop of reflective surfaces and dramatic concealed lighting achieved the desired effect.

# BURSWOOD ENTERTAINMENT COMPLEX PERTH

GENERAL VIEW TOWARDS GAMING FLOOR
 GAMING FLOOR ENTRY
 J. LIGHT SCULPTURE/CHANDELIER

A major entry experience as part of the upgrade of the casino gaming floor. A large space allowing flexibility for extensive display, but with sufficient detail and rich materials to have interest when empty. A unique 21st century chandelier offers a sound and lightshow kinetic experience.