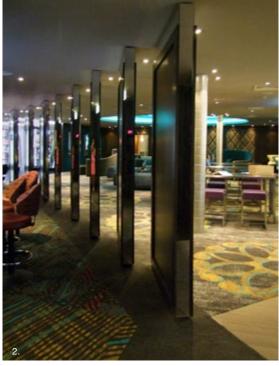

#### **CASINO GAMING FLOOR**

SKYCITY ADELAIDE

"WEBB + has reinvigorated the interior and activated the street edges of Skycity Adelaide"

Artichoke, 13 September, 2005

1. North Entry 2-4. Gaming Floor

The Gaming Floor presented particularly difficult challenges. Its situation in an unusually shaped section of the Casino building, between two heritage listed vaulted spaces occupied by the North Restaurant and the Loco Bar, and the requirement to provide a primary entrance from North terrace added to the constraints.

The lower gaming machine spaces lined with timber veneers and upholstered panels in warm tones allow for a high degree of patron comfort. Dramatic cut timber and bronze mirror screens break up and define the line between bar, gaming and circulation.