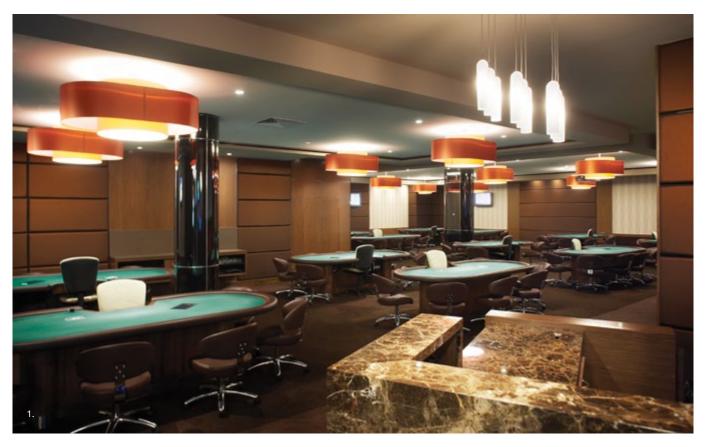

#### **POKER ROOM**

# BURSWOOD ENTERTAINMENT COMPLEX PERTH

A new dedicated poker room to maximise the revived popularity of poker and provide for tournaments. Robust but subtle finishes of upholstered panels, marble and timber provide a sophisticated palette.