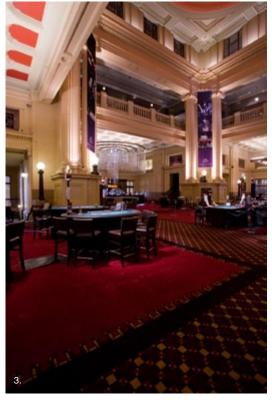

#### **CASINO GAMING FLOOR**

SKYCITY ADELAIDE

"WEBB + has reinvigorated the interior and activated the street edges of Skycity Adelaide"

Artichoke, 13 September, 2005

1. North Entry 2-4. Gaming Floor

The Gaming Floor presented particularly difficult challenges. Its situation in an unusually shaped section of the Casino building, between two heritage listed vaulted spaces occupied by the North Restaurant and the Loco Bar, and the requirement to provide a primary entrance from North terrace added to the constraints.

As the area had to compete with the adjacent heritage spaces, strong theatrical statements were required: Huge ten-meter diameter lighting fixtures and reinstated Bohemian Crystal Chandeliers from the original fitout, against a backdrop of reflective surfaces and dramatic concealed lighting achieved the desired effect.

The lower gaming machine spaces lined with timber veneers and upholstered panels in warm tones allow for a high degree of patron comfort. Dramatic cut timber and bronze mirror screens break up and define the line between bar, gaming and circulation.