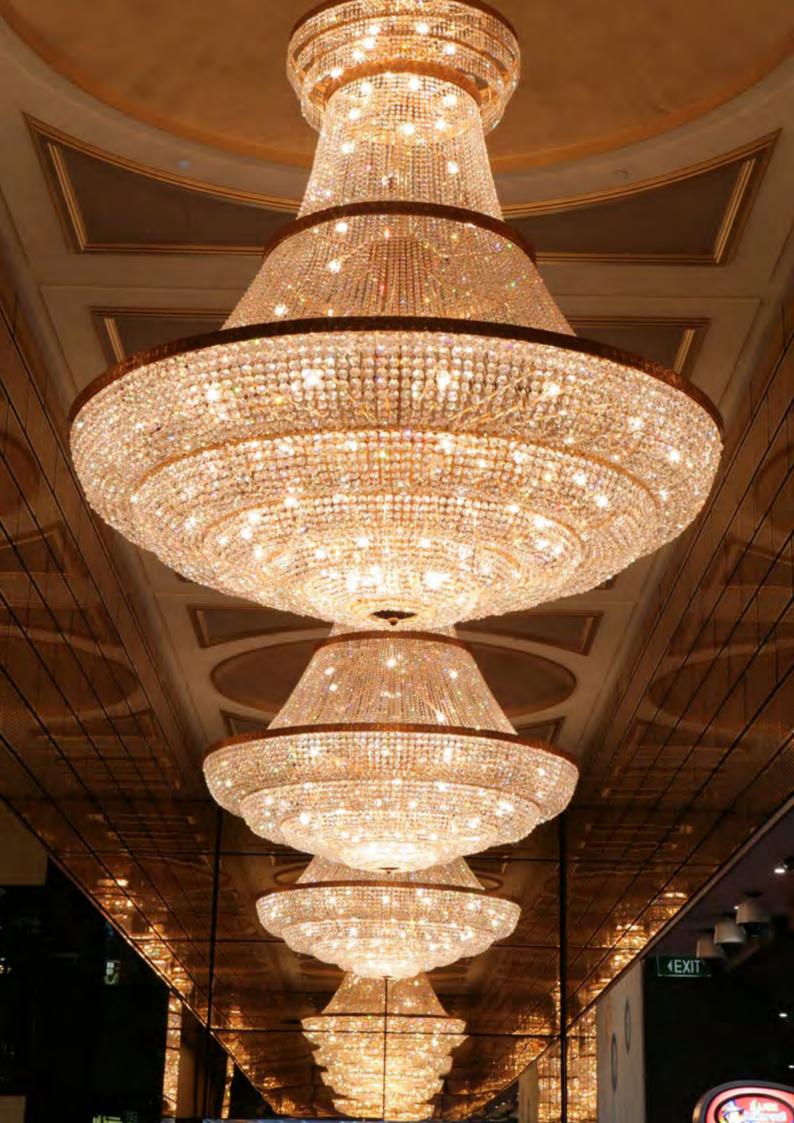

#### **CASINO GAMING FLOOR**

SKYCITY ADELAIDE

"WEBB + has reinvigorated the interior and activated the street edges of Skycity Adelaide"

Artichoke, 13 September, 2005

1. North Entry 2-4. Gaming Floor

The Gaming Floor presented particularly difficult challenges. Its situation in an unusually shaped section of the Casino building, between two heritage listed vaulted spaces occupied by the North Restaurant and the Loco Bar, and the requirement to provide a primary entrance from North terrace added to the constraints.

As the area had to compete with the adjacent heritage spaces, strong theatrical statements were required: Huge ten-meter diameter lighting fixtures and reinstated Bohemian Crystal Chandeliers from the original fitout, against a backdrop of reflective surfaces and dramatic concealed lighting achieved the desired effect.