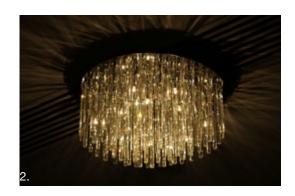

As the area had to compete with the adjacent heritage spaces, strong theatrical statements were required: Huge ten-meter diameter lighting fixtures and reinstated Bohemian Crystal Chandeliers from the original fitout, against a backdrop of reflective surfaces and dramatic concealed lighting achieved the desired effect.