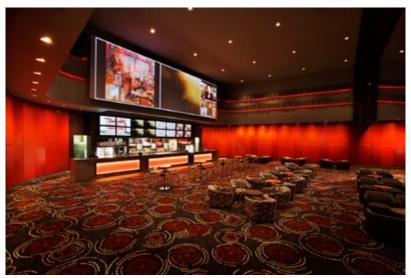

#### **SPORTS BAR**

### SKYCITY ADELAIDE

A limited refurbishment to improve the existing Sports Bar area. New bar cladding and opening up of the bar to improve service access and circulations for patrons combines with a dedicated TAB station and enlarged viewing area to create a relaxed atmosphere with masculine touches in the new finishes.