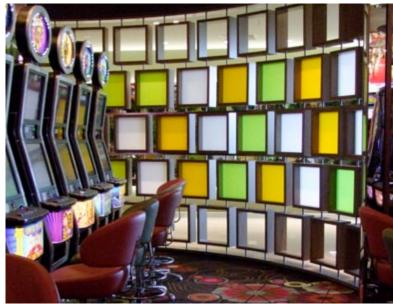

#### **CASINO GAMING FLOOR**

SKYCITY ADELAIDE

"WEBB + has reinvigorated the interior and activated the street edges of Skycity Adelaide"

Artichoke, 13 September, 2005

1. North Entry 2-4. Gaming Floor

The Gaming Floor presented particularly difficult challenges. Its situation in an unusually shaped section of the Casino building, between two heritage listed vaulted spaces occupied by the North Restaurant and the Loco Bar, and the requirement to provide a primary entrance from North terrace added to the constraints.

As the area had to compete with the adjacent heritage spaces, strong theatrical statements were required: Huge ten-meter diameter lighting fixtures and reinstated Bohemian Crystal Chandeliers from the original fitout, against a backdrop of reflective surfaces and dramatic concealed lighting achieved the desired effect.

The lower gaming machine spaces lined with timber veneers and upholstered panels in warm tones allow for a high degree of patron comfort. Dramatic cut timber and bronze mirror screens break up and define the line between bar, gaming and circulation.