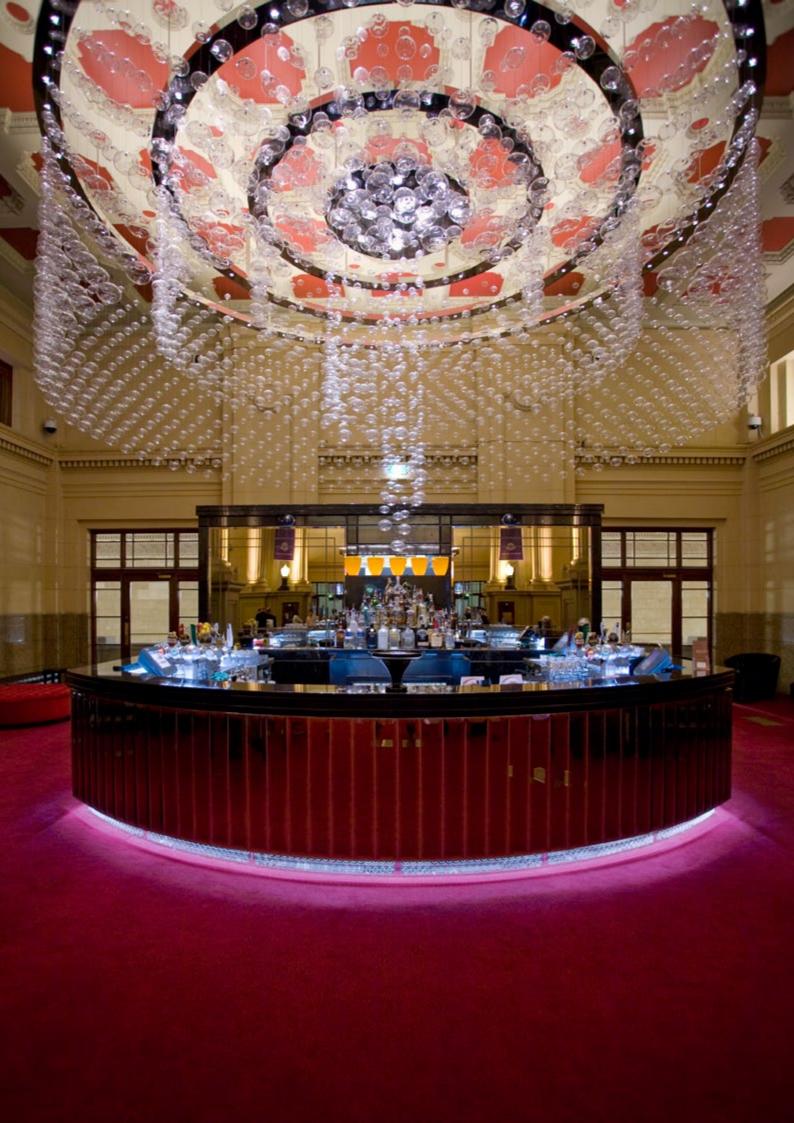

#### MARBLE HALL ADELAIDE SKY CITY

"THE DESIGN TAPS INTO THE ELEGANCE OF SOME OF EUROPE'S GRANDEST CASINOS FOR INSPIRATION"

A new bar and gaming area created within the historic Marble Hall of the Casino, completed from inception to completion in 3 months. The simple form of the bar and the extensive use of mirror are a response to the heritage interior and strong architectural form of the existing space. This simplicity is echoed by the vast crystal bubble chandelier adding elegance and drama without distracting from the surroundings. Plush and comfortable furnishings are offset by a richly toned carpet, with the pattern being derived from the existing window configuration.