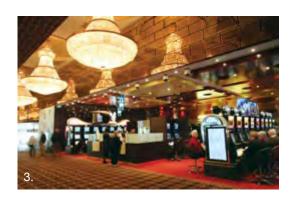

#### **CASINO GAMING FLOOR**

SKYCITY ADELAIDE

"WEBB + has reinvigorated the interior and activated the street edges of Skycity Adelaide"

Artichoke, 13 September, 2005

1. North Entry 2-4. Gaming Floor

The Gaming Floor presented particularly difficult challenges. Its situation in an unusually shaped section of the Casino building, between two heritage listed vaulted spaces occupied by the North Restaurant and the Loco Bar, and the requirement to provide a primary entrance from North terrace added to the constraints.

The lower gaming machine spaces lined with timber veneers and upholstered panels in warm tones allow for a high degree of patron comfort. Dramatic cut timber and bronze mirror screens break up and define the line between bar, gaming and circulation.