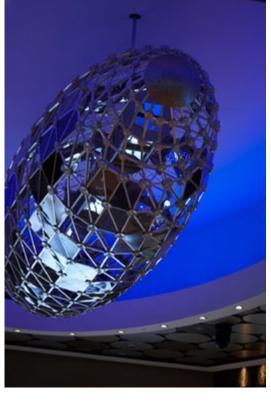

#### **ENTRANCE**

# BURSWOOD ENTERTAINMENT COMPLEX PERTH

GENERAL VIEW TOWARDS GAMING FLOOR
 GAMING FLOOR ENTRY
 J. LIGHT SCULPTURE/CHANDELIER

A major entry experience as part of the upgrade of the casino gaming floor. A large space allowing flexibility for extensive display, but with sufficient detail and rich materials to have interest when empty. A unique 21st century chandelier offers a sound and lightshow kinetic experience.