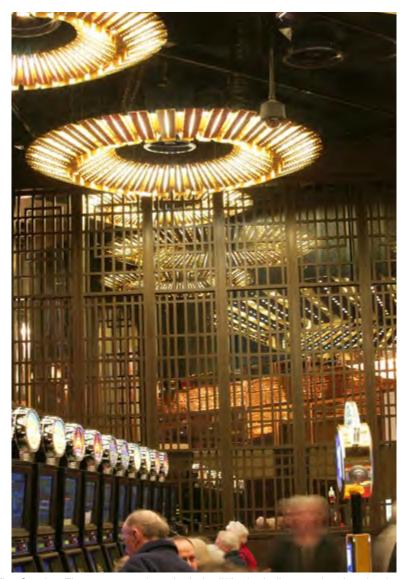

#### **CASINO GAMING FLOOR**

SKYCITY ADELAIDE

"WEBB + has reinvigorated the interior and activated the street edges of Skycity Adelaide"

Artichoke, 13 September, 2005

1. North Entry 2-4. Gaming Floor

The Gaming Floor presented particularly difficult challenges. Its situation in an unusually shaped section of the Casino building, between two heritage listed vaulted spaces occupied by the North Restaurant and the Loco Bar, and the requirement to provide a primary entrance from North terrace added to the constraints.

As the area had to compete with the adjacent heritage spaces, strong theatrical statements were required: Huge ten-meter diameter lighting fixtures and reinstated Bohemian Crystal Chandeliers from the original fitout, against a backdrop of reflective surfaces and dramatic concealed lighting achieved the desired effect.

The lower gaming machine spaces lined with timber veneers and upholstered panels in warm tones allow for a high degree of patron comfort. Dramatic cut timber and bronze mirror screens break up and define the line between bar, gaming and circulation.