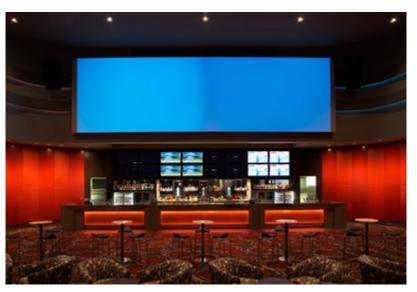

#### **SPORTS BAR**

### SKYCITY ADELAIDE

A limited refurbishment to improve the existing Sports Bar area. New bar cladding and opening up of the bar to improve service access and circulations for patrons combines with a dedicated TAB station and enlarged viewing area to create a relaxed atmosphere with masculine touches in the new finishes.