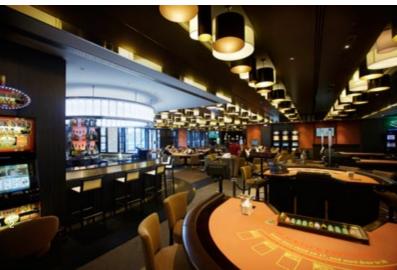

#### **CASINO GAMING FLOOR**

SKYCITY ADELAIDE

"WEBB + has reinvigorated the interior and activated the street edges of Skycity Adelaide"

Artichoke, 13 September, 2005

1. North Entry 2-4. Gaming Floor

The Gaming Floor presented particularly difficult challenges. Its situation in an unusually shaped section of the Casino building, between two heritage listed vaulted spaces occupied by the North Restaurant and the Loco Bar, and the requirement to provide a primary entrance from North terrace added to the constraints.

As the area had to compete with the adjacent heritage spaces, strong theatrical statements were required: Huge ten-meter diameter lighting fixtures and reinstated Bohemian Crystal Chandeliers from the original fitout, against a backdrop of reflective surfaces and dramatic concealed lighting achieved the desired effect.

The lower gaming machine spaces lined with timber veneers and upholstered panels in warm tones allow for a high degree of patron comfort. Dramatic cut timber and bronze mirror screens break up and define the line between bar, gaming and circulation.