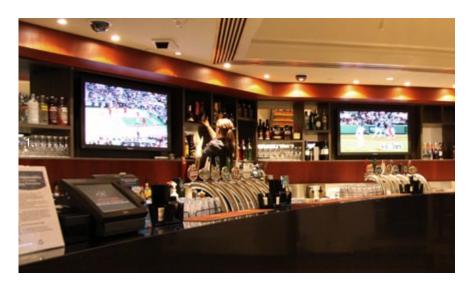

#### **SPORTS BAR**

### SKYCITY ADELAIDE

A limited refurbishment to improve the existing Sports Bar area. New bar cladding and opening up of the bar to improve service access and circulations for patrons combines with a dedicated TAB station and enlarged viewing area to create a relaxed atmosphere with masculine touches in the new finishes.